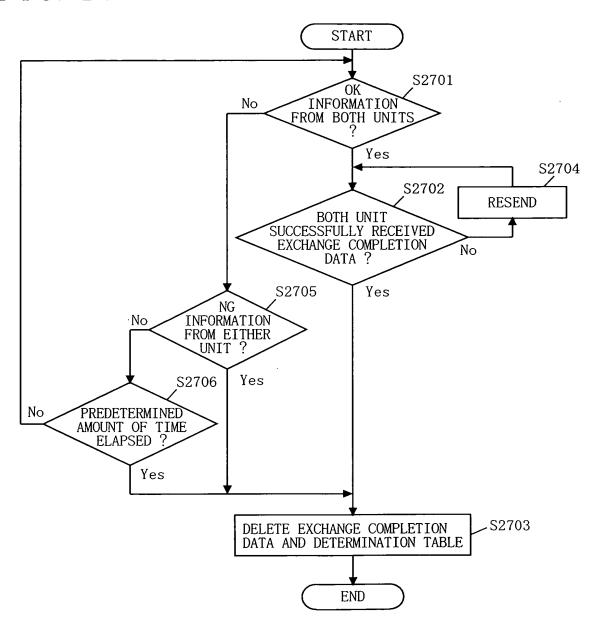

PUBLIC DATA ID        |      |
|--------------|-----------------------|------|
| DATA_ID-1111 | PUBLIC_DATA_ID-1111 ~ | D401 |
| DATA_ID-2222 | PUBLIC_DATA_ID-2222 - | D402 |
|              | • • •                 |      |

## F I G. 4



F I G. 5



F I G. 6



F I G. 7





6/27

F I G. 9



FIG. 10



FIG. 11



F I G. 12

| REGISTERING<br>UNIT ID | PUBLIC DATA ID        |       |
|------------------------|-----------------------|-------|
| CLIENT_ID-1111         | PUBLIC_DATA_ID-1111 ~ | D1201 |
| CLIENT_ID-2222         | PUBLIC_DATA_ID-2222 - | D1202 |
| •••                    | •••                   |       |

## F I G. 13



F I G. 14

•:



F I G. 15



FIG. 16



F I G. 17



F I G. 18



FIG. 19



FIG. 20



F I G. 21



FIG. 22



FIG. 23



FIG. 24



FIG. 25





F I G. 27



FIG. 28



FIG. 29

| LAST DATA<br>STORAGE<br>LOCATION        | ABC     | DEF     | CHI    |
|-----------------------------------------|---------|---------|--------|
| DATA LA RECEPTION ST RATE LC            | 216/216 | 250/250 | 72/130 |
| SUCCESS<br>PERCENTAGE                   | 100%    | 100%    | %02    |
| NUMBER OF<br>SUCCESSFUL<br>EXCHANGES    | ιΩ      | 3       | 2      |
| NUMBER OF<br>EXCHANGES                  | ιυ      | 3       | 1.0    |
| UNIT ID OF<br>THE OTHER<br>PARTY'S UNIT | C0001   | C0005   | 80000  |

F I G. 30



F I G. 31